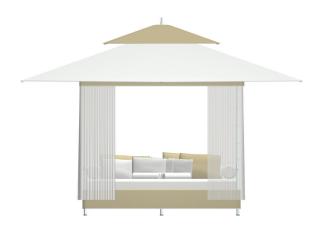

## mercury shade lounge

TUUCI

Open air, covered with shade and filled with cushions and comfort, the Mercury Bed & Sun Lounge takes relaxation to a new level. Constructed with TUUCI's polished-titanium Armor-Wall™ aluminum frame and modular marine-grade components, the Mercury features high-performance fabric cushions and bed coverings with sheer privacy curtains. Optional market-style canopy top with Vector Vent can be removed to reveal standard retractable sunroof drapes. It's extreme ambiance for any property.