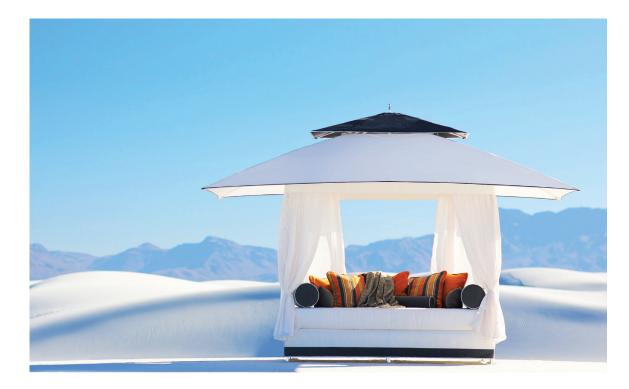

## mercury shade lounge

TUUCI

Open air, covered with shade and filled with cushions and comfort, the Mercury Bed & Sun Lounge takes relaxation to a new level. Constructed with TUUCI's polished-titanium Armor-Wall™ aluminum frame and modular marine-grade components, the Mercury features high-performance fabric cushions and bed coverings with sheer privacy curtains. Optional market-style canopy top with Vector Vent can be removed to reveal standard retractable sunroof drapes. It's extreme ambiance for any property.