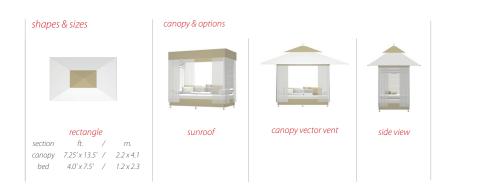

## mercury shade lounge

TUUCI

Open air, covered with shade and filled with cushions and comfort, the Mercury Bed & Sun Lounge takes relaxation to a new level. Constructed with TUUCI's polished-titanium Armor-Wall™ aluminum frame and modular marine-grade components, the Mercury features high-performance fabric cushions and bed coverings with sheer privacy curtains. Optional market-style canopy top with Vector Vent can be removed to reveal standard retractable sunroof drapes. It's extreme ambiance for any property.